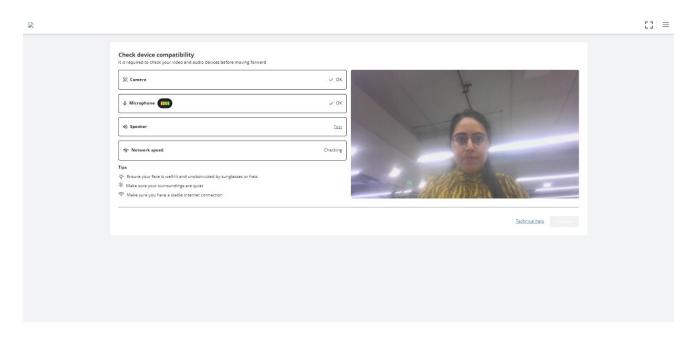

### **Candidate Experience: Enhanced Device Testing Screen**

We are excited to announce that we have consolidated camera, microphone and speaker device testing screens into one single screen. This will allow candidates to check device compatibility on one screen rather than naviagting across multiple screens.

This update focuses on enhancing the usability and functionality of the device testing screen to provide a more streamlined and efficient testing experience for candidates.

#### **Key Enhancements:**

- Improved User Interface (UI):
  - We have redesigned the user interface of the device testing screens to be more intuitive and visually appealing.
  - With consolidation, candidates will be able to save time in assessment workflow by quickly testing all camera, microphone, and spaker in one single screen.
- Configurable Screen:
  - This new screen is configurable such that camera, microphone and speaker testing funcationalities can be be turned on/ off based on the client request to SHL.

#### All Enabled:

Rollout will be automatic for customers already using device testing as part of the assessment workflow. Those not yet using it can speak to their account managers about enablement

| Platform: |                |             |                 | Availability: 08 July 2024 |
|-----------|----------------|-------------|-----------------|----------------------------|
|           | TalentCentral™ | $\boxtimes$ | TalentCentral+™ |                            |
|           | 360/MFS        |             | SHL Apps        |                            |
|           | Insights       |             |                 |                            |