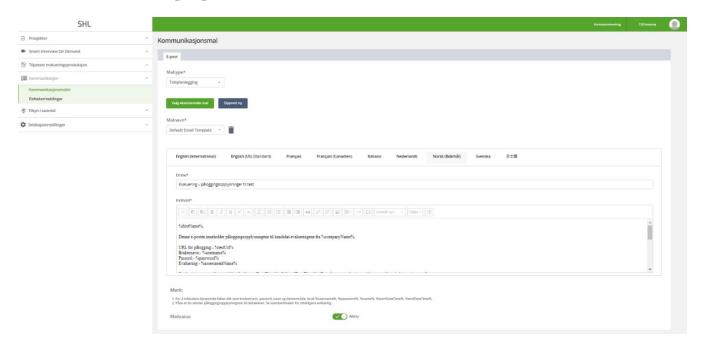

#### **Emails in the new languages**

All the standard email templates for participants and recruiters can now be sent in the new languages. User will be able to preview the localised templates from the communications section of TalentCentral+.

The localised templates can also be scheduled for participants, evaluators, proctors and admins. The rest of the behaviour remains the same on platform.

SHL.