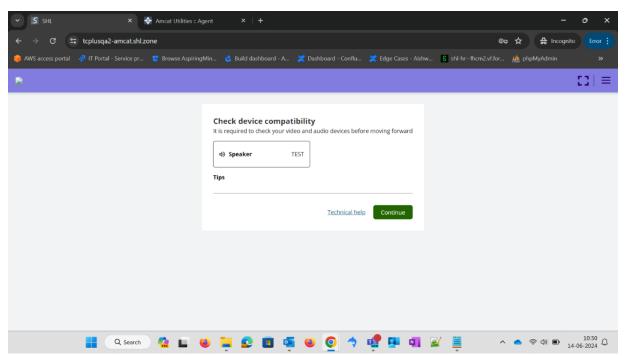

### **Candidate Experience: Enhanced Device Testing Screen**

We are excited to announce that we have consolidated camera, microphone and speaker device testing screens into one single screen. This will allow candidates to check device compatibility on one screen rather than naviagting across multiple screens.

This update focuses on enhancing the usability and functionality of the device testing screen to provide a more streamlined and efficient testing experience for candidates.

#### **Key Enhancements:**

- Improved User Interface (UI):
  - We have redesigned the user interface of the device testing screens to be more intuitive and visually appealing.
  - With consolidation, candidates will be able to save time in assessment workflow by quickly testing all camera, microphone, and spaker in one single screen.
- Configurable Screen:
  - This new screen is configurable such that camera, microphone and speaker testing funcationalities can be be turned on/ off based on the client request to SHL.

#### **New Screens:**

Audio: