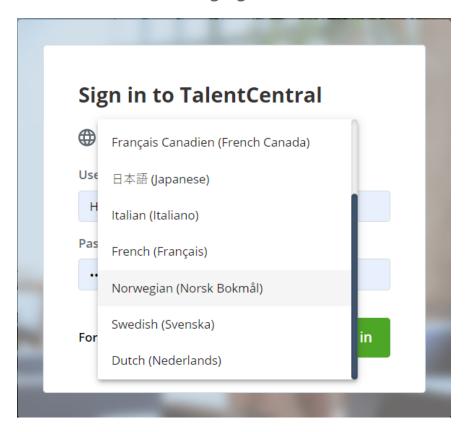

# New Interface Languages Added on TalentCentral+: Norwegian, Dutch, Swedish, French, and Italian

We're excited to announce the addition of five new interface languages, including Norwegian, Dutch, Swedish, French, and Italian, to TalentCentral+. With these additions, TalentCentral+ users can easily switch languages, navigate through the platform, and send email communications to participants and recruiters in these new languages.

#### How to access the new languages

Users can localise TalentCentral+ in any of the new languages by selecting the desired language from the language selection on the login screen or the language selection after login from profile dropdown. Once the language is selected, the interface will be localised in the select language.