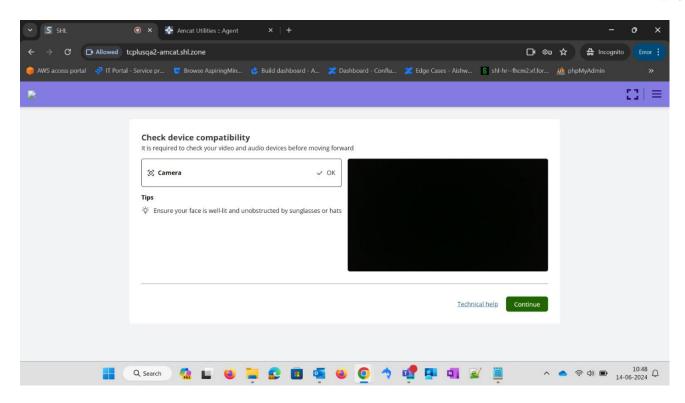

### **Candidate Experience: Enhanced Device Testing Screen**

We are excited to announce that we have consolidated camera, microphone and speaker device testing screens into one single screen. This will allow candidates to check device compatibility on one screen rather than naviagting across multiple screens.

This update focuses on enhancing the usability and functionality of the device testing screen to provide a more streamlined and efficient testing experience for candidates.

#### **Key Enhancements:**

- Improved User Interface (UI):
  - We have redesigned the user interface of the device testing screens to be more intuitive and visually appealing.
  - With consolidation, candidates will be able to save time in assessment workflow by quickly testing all camera, microphone, and spaker in one single screen.
- Configurable Screen:
  - This new screen is configurable such that camera, microphone and speaker testing funcationalities can be be turned on/ off based on the client request to SHL.

#### Microphone: