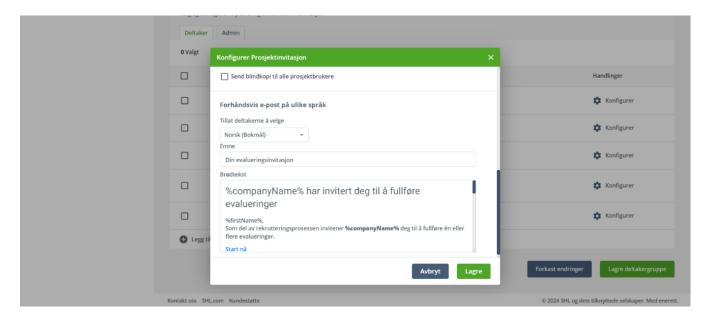

#### **Emails in the new languages**

All the standard email templates for participants and recruiters can now be sent in the new languages. User will be able to preview the localised templates from the communications section of TalentCentral+.

The localised templates can also be scheduled for participants, evaluators, proctors and admins. The rest of the behaviour remains the same on platform.

SHL.