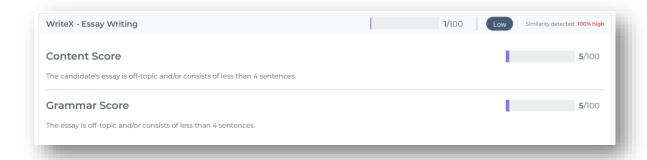

### 3. Highlighted Plagiarism Check (WriteX Only):

Prominent Similarity Detection: For WriteX reports similarity detection is now more prominent. The "Similarity detected" flag has been moved to key locations within the report, making it easier to identify potential plagiarism and determine a candidate's suitability.

This is implemented for both Universal reports and Reportica reports in their web and PDFs formats.

Refer images below displaying flag in the 'Summary', 'Insight', and 'Response' chapters.

## **Detailed chapter**