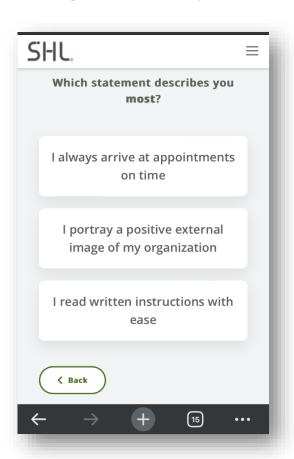

#### **Assessment**

Figure 1 - Web Browser Experience

Figure 2 - Mobile Experience