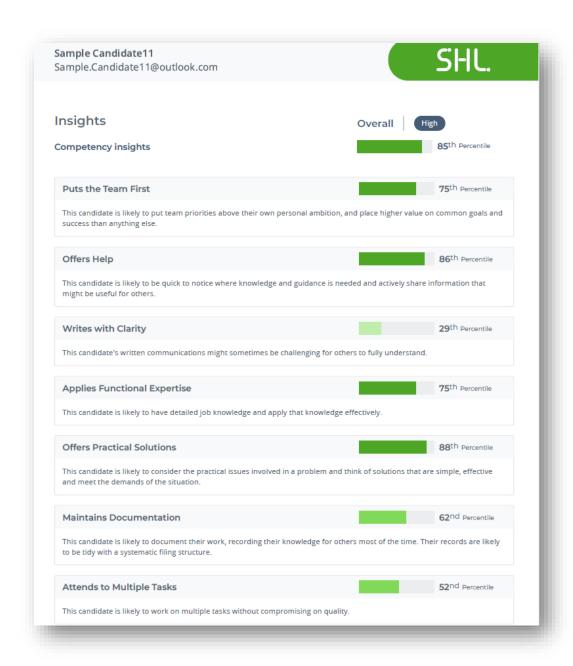

### **Report**

Figure 3 - Digital Report

Figure 4 - PDF Report

| Platform: |                |             |                 | Availability: 10 June 2024 |
|-----------|----------------|-------------|-----------------|----------------------------|
|           | TalentCentral™ | $\boxtimes$ | TalentCentral+™ |                            |
|           | 360/MFS        |             | SHL Apps        |                            |
|           | Insights       |             |                 |                            |