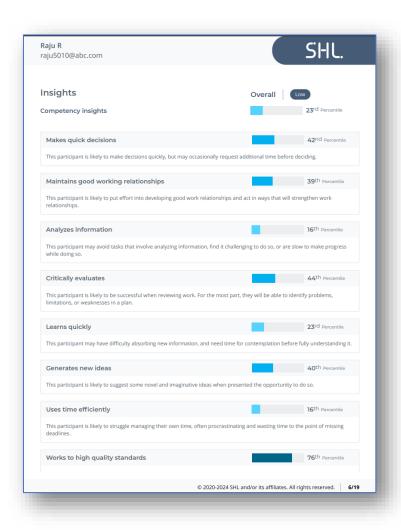

ads)
  - Glossary (if applicable)





### 2. Improved Score band Visualization:

Automatic Color Gradients: Score bars now utilize automatic color gradients! Select a color, and the system will generate a gradient of that color to represent different score bars within the report. This provides a clearer visual representation of performance levels.

How this works?

- 1. Score Bar color to be configured and read from central branding service.
- 2. The reporting system will automatically generate Gradient colour using solid colour that will be passed from central branding service.
- 3. In case, the branding is not set, the score bar color for the report should be the default score bar color configured in UR i.e. green TC+ theme and gradient of green color represent different score bars.





### 3. Highlighted Plagiarism Check (WriteX Only):

Prominent Similarity Detection: For WriteX reports similarity detection is now more prominent. The "Similarity detected" flag has been moved to key locations within the report, making it easier to identify potential plagiarism and determine a candidate's suitability.

This is implemented for both Universal reports and Reportica reports in their web and PDFs formats.

Refer images below displaying flag in the 'Summary', 'Insight', and 'Response' chapters.

## **Detailed chapter**





## **Insights chapter**



## **Response Chapter**



These enhancements are designed to streamline your report experience and empower you to make informed decisions faster.



Version: 1.0 | Last updated: 17 June 2024

SHL

## **Professional 8.0 JFA Releas