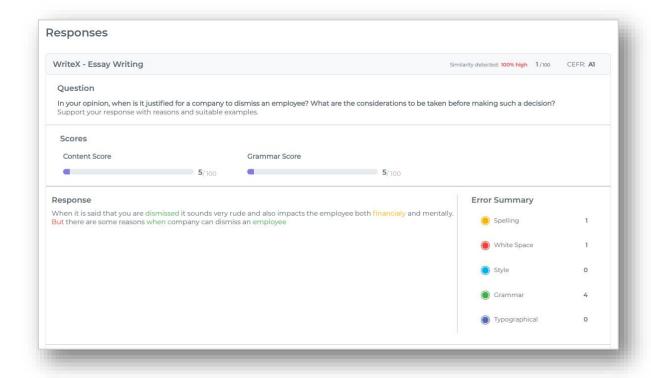

### 3. Highlighted Plagiarism Check (WriteX Only):

Prominent Similarity Detection: For WriteX reports similarity detection is now more prominent. The "Similarity detected" flag has been moved to key locations within the report, making it easier to identify potential plagiarism and determine a candidate's suitability.

This is implemented for both Universal reports and Reportica reports in their web and PDFs formats.

Refer images below displaying flag in the 'Summary', 'Insight', and 'Response' chapters.

## **Response Chapter**

These enhancements are designed to streamline your report experience and empower you to make informed decisions faster.

Version: 1.0 | Last updated: 17 June 2024

SHL