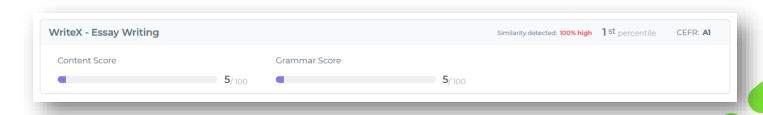

### 3. Highlighted Plagiarism Check (WriteX Only):

Prominent Similarity Detection: For WriteX reports similarity detection is now more prominent. The "Similarity detected" flag has been moved to key locations within the report, making it easier to identify potential plagiarism and determine a candidate's suitability.

This is implemented for both Universal reports and Reportica reports in their web and PDFs formats.

Refer images below displaying flag in the 'Summary', 'Insight', and 'Response' chapters.