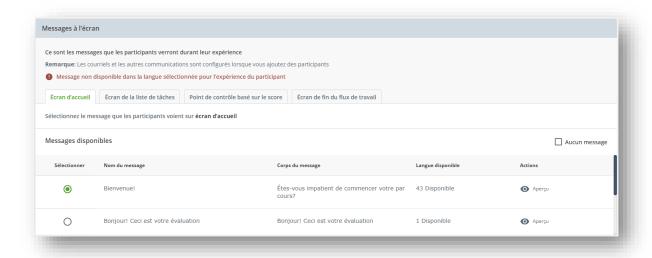

#### Preview participant on screen messages in the recruiter's preferred language

TalentCentral+ now displays participant on-screen messages to you in your chosen interface language, ensuring comprehension and accuracy. By viewing messages in your preferred language, you can better understand and select the most appropriate messages for participants. The preview feature still persists, allowing you to preview the message in multiple languages.

The preview function will remain as is.