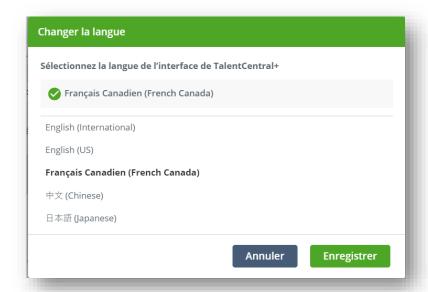

#### **Browser language detection**

TalentCentral+ now automatically detects the user's browser language upon login. If your browser language matches one of our supported languages, the platform will be automatically localized to that language. For example, if the your browser language is Canadian French, then the platform will be shown localised in Canadian French.

You can easily switch back to another supported language through the platform's language settings if desired, offering flexibility and convenience.