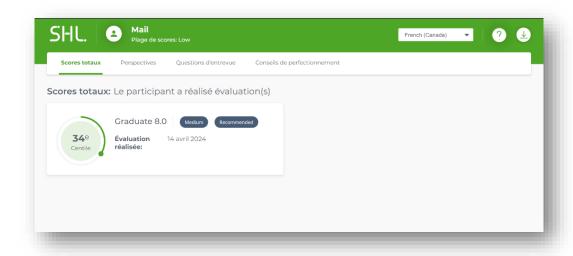

### Report delivery and download in the recruiter's preferred language

TalentCentral+ now ensures consistency by displaying and allowing the download of reports in your selected interface language. If the report is available in your chosen interface language, it will be presented in that language by default, the fallback language is the one selected at the time of project creation.