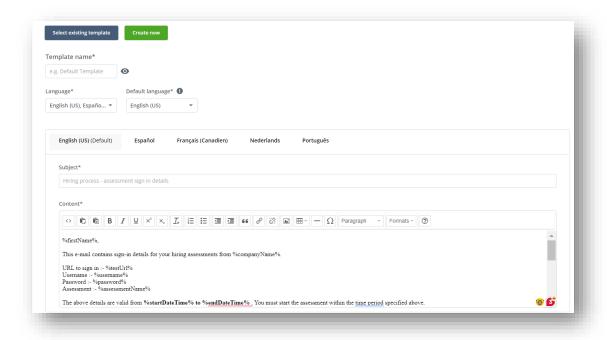

## Create custom email templates in multiple languages

TalentCentral+ now allows you to create custom email templates in multiple languages and select a default (fallback) language. The created custom email templates can be scheduled from the scheduling screen while creating a project.