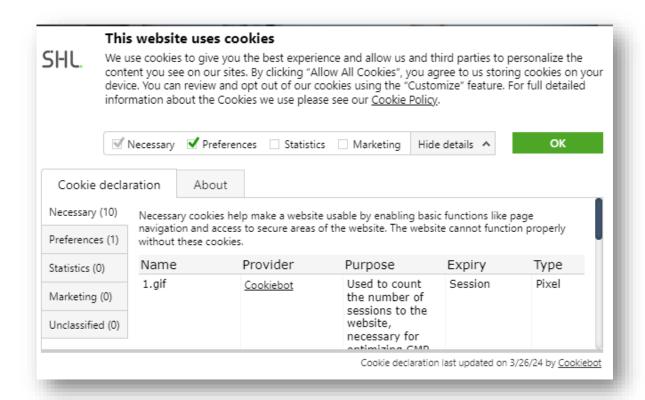

## **Intuitive Cookie Consent Management Now Available on TalentCentral+**

TalentCentral+ now captures cookie consent from you on the sign in page. By default, only the necessary cookies are selected and the user has an option to select the preferred, statistics and marketing cookies. It is important to accept the cookie consent on TalentCentral+.

You will be able to view the details of the cookies by clicking on show details button on the cookie consent.