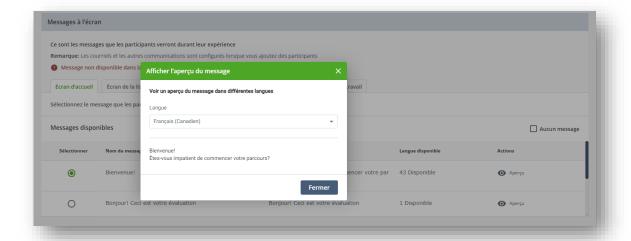

#### Preview participant on screen messages in the recruiter's preferred language

TalentCentral+ now displays participant on-screen messages to you in your chosen interface language, ensuring comprehension and accuracy. By viewing messages in your preferred language, you can better understand and select the most appropriate messages for participants. The preview feature still persists, allowing you to preview the message in multiple languages.

The preview function will remain as is.