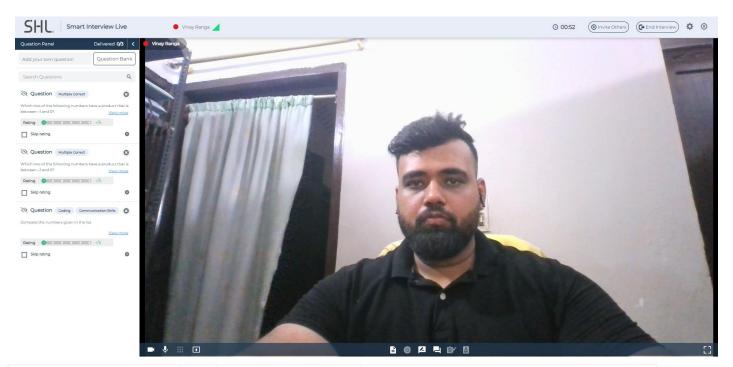

#### **Interviewer experience:**

A. 15 mins before the interview time, the 'Question panel', 'See candidate report', 'Settings', and 'See candidate resume' features are enabled. (Refer below screenshots respectively)

# SHL.

B. After the interview start time, rest of the features get enabled.

| Platform: |                            |             |                             | Availability: 11th August 2023 |
|-----------|----------------------------|-------------|-----------------------------|--------------------------------|
|           | TalentCentral <sup>™</sup> | $\boxtimes$ | TalentCentral+ <sup>™</sup> |                                |
|           | 360/MFS                    |             | SHL Apps                    |                                |
|           | Insights                   |             |                             |                                |