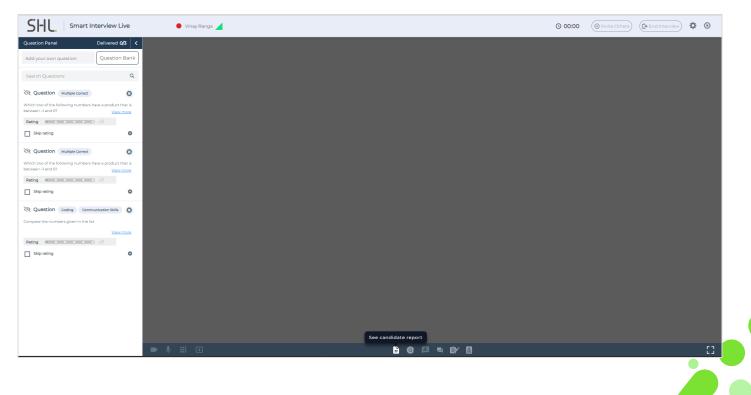

Continuing with the above example, the below features will remain enabled for an interviewer to use even before the interview start time (time from 3:45PM till 4:00PM).

- Question panel Interviewer can see added questions, search and can add questions.
- See candidate report (if any)
- See candidate resume (if any)
- Settings to change language and font size.

#### **Interviewer experience:**

A. 15 mins before the interview time, the 'Question panel', 'See candidate report', 'Settings', and 'See candidate resume' features are enabled. (Refer below screenshots respectively)