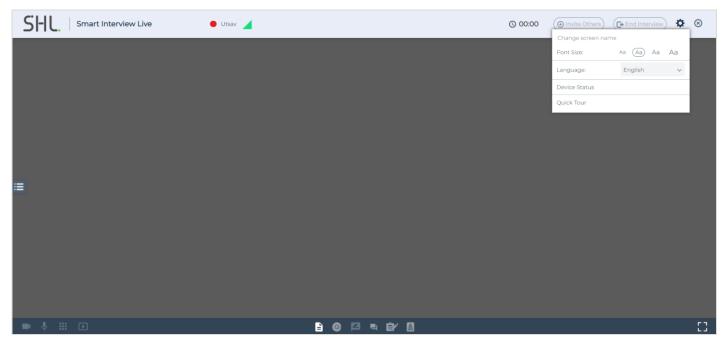

Continuing with the above example, the below features will remain enabled for an interviewer to use even before the interview start time (time from 3:45PM till 4:00PM).

- Question panel Interviewer can see added questions, search and can add questions.
- See candidate report (if any)
- See candidate resume (if any)
- Settings to change language and font size.

#### **Interviewer experience:**

A. 15 mins before the interview time, the 'Question panel', 'See candidate report', 'Settings', and 'See candidate resume' features are enabled. (Refer below screenshots respectively)