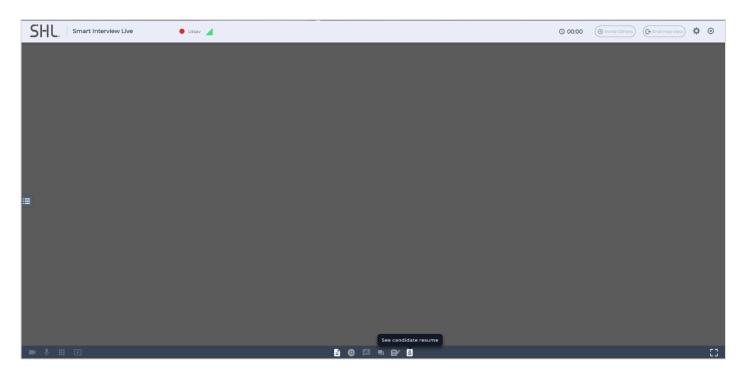

Continuing with the above example, the below features will remain enabled for an interviewer to use even before the interview start time (time from 3:45PM till 4:00PM).

- Question panel Interviewer can see added questions, search and can add questions.
- See candidate report (if any)
- See candidate resume (if any)
- Settings to change language and font size.

#### **Interviewer experience:**

A. 15 mins before the interview time, the 'Question panel', 'See candidate report', 'Settings', and 'See candidate resume' features are enabled. (Refer below screenshots respectively)