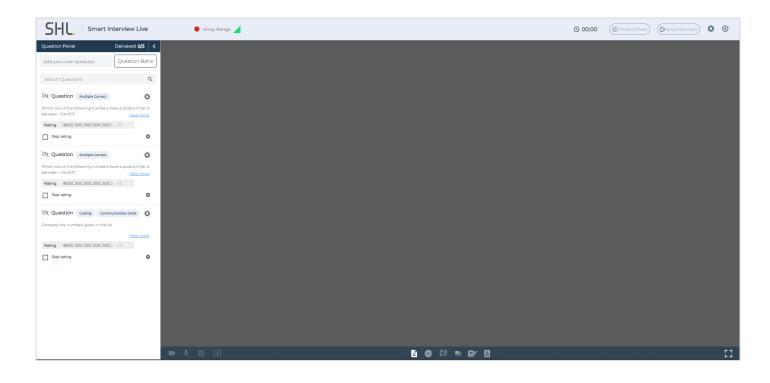

Continuing with the above example, the below features will remain enabled for an interviewer to use even before the interview start time (time from 3:45PM till 4:00PM).

- Question panel Interviewer can see added questions, search and can add questions.
- See candidate report (if any)
- See candidate resume (if any)
- Settings to change language and font size.

#### **Interviewer experience:**

A. 15 mins before the interview time, the 'Question panel', 'See candidate report', 'Settings', and 'See candidate resume' features are enabled. (Refer below screenshots respectively)