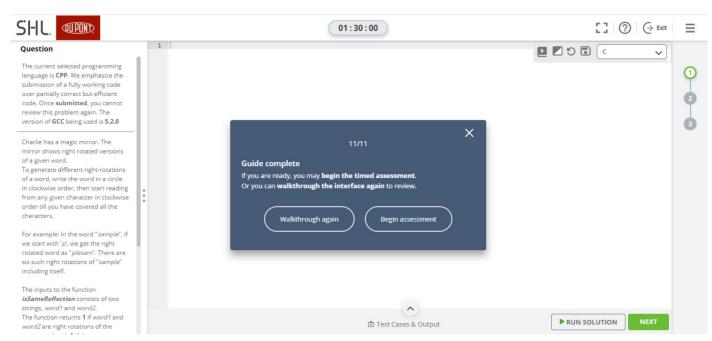

#### What are the Automata Quick Tour Revamp?

New version of quick tour in Automata gives the flexibility to the candidate to experience the guided tour with important controls like back, next, skip. The experience has been revamped for quick tour where now it is more user controlled instead of a self-playing script.

#### Why did we build Automata Quick Tour Revamp?

In current scenario, the candidate can start the quick tour but cannot pause it in midway, move backward or forward to see a particular feature.

With this revamp, the candidate would be able to start and end the tour as per his/her requirement, also s/he would be able to view any feature through the next and previous controls.

#### What is the customer impact of Automata Quick Tour Revamp?

Candidate will now feel the interface to be under his/her control as s/he would be able to quickly move to any feature they want to see. This would enhance the experience of the candidate in usability aspects.