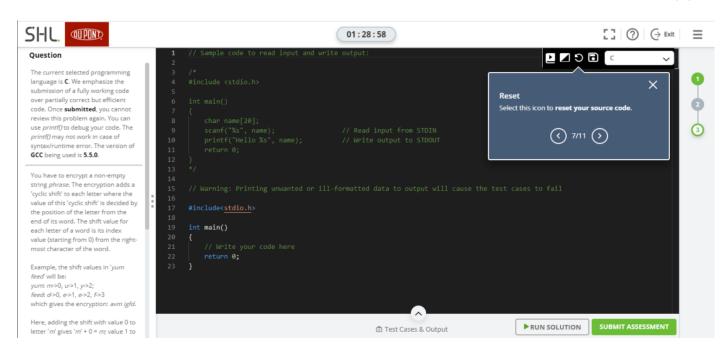

#### What are the Automata Quick Tour Revamp?

New version of quick tour in Automata gives the flexibility to the candidate to experience the guided tour with important controls like back, next, skip. The experience has been revamped for quick tour where now it is more user controlled instead of a self-playing script.

#### Why did we build Automata Quick Tour Revamp?

In current scenario, the candidate can start the quick tour but cannot pause it in midway, move backward or forward to see a particular feature.

With this revamp, the candidate would be able to start and end the tour as per his/her requirement, also s/he would be able to view any feature through the next and previous controls.

#### What is the customer impact of Automata Quick Tour Revamp?

Candidate will now feel the interface to be under his/her control as s/he would be able to quickly move to any feature they want to see. This would enhance the experience of the candidate in usability aspects.