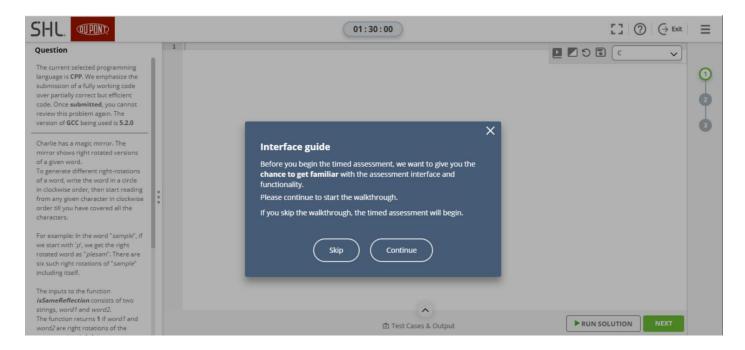

#### What are the Automata Quick Tour Revamp?

New version of quick tour in Automata gives the flexibility to the candidate to experience the guided tour with important controls like back, next, skip. The experience has been revamped for quick tour where now it is more user controlled instead of a self-playing script.

#### Why did we build Automata Quick Tour Revamp?

In current scenario, the candidate can start the quick tour but cannot pause it in midway, move backward or forward to see a particular feature.

With this revamp, the candidate would be able to start and end the tour as per his/her requirement, also s/he would be able to view any feature through the next and previous controls.

#### What is the customer impact of Automata Quick Tour Revamp?

Candidate will now feel the interface to be under his/her control as s/he would be able to quickly move to any feature they want to see. This would enhance the experience of the candidate in usability aspects.