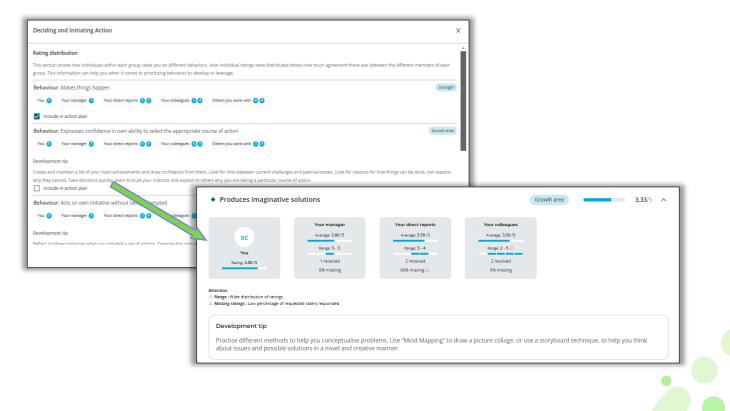

### Enhanced rating distribution in 360 digital reports

We are excited to introduce an enhancement to the **rating distribution** feature in our 360 digital reports!

We have redesigned the rating distribution component to provide deeper insights and improve usability. This update helps users better interpret feedback, recognize strengths, and identify areas for growth.

This improved version is available for both 360 digital report and their downloadable PDF versions.

#### Key enhancements:

- All Raters' Average (excluding self): Provides a clearer benchmark for each behavior.
- **Rater Category Averages:** Enables a more detailed comparison across different rater groups.
- **Rating Distribution:** Helps identify alignment across raters—wider distributions may indicate differences in perception.
- **Number of Ratings Received:** Displays the total responses within each rater category.
- **Percentage of N/A Responses:** Highlights the proportion of non-applicable ratings in each rater category.